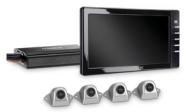

# A BIRD-VIEW CAMERA

#### **ALL-AROUND VIEW SYSTEM WITH FOUR CAMERAS**

Our rear view cameras offer peace of mind when driving your vehicle. From standard to heavy-duty, we provide a custom fit camera for any vehicle and for all conditions. Weatherproof and reliable, our high definition cameras are compact and easy set up. Excellent image quality, even at night and in poor weather, the cameras pair perfectly with our rear view monitors.

# Dometic PerfectView CAM 360 AHD **COMPLETE 360° VIEW**

Dometic CAM 360 AHD BirdView system, even the trickiest parking manoeuvre becomes easy. Four 180° wide-angle cameras – installed at the front, the rear, the left and right-hand side of the vehicle – watch from a bird's eye perspective everything that might get in the way while manoeuvring.

#### **Dometic PerfectView RV-ADAPT 7**

Monitor cable for devices with RCA connector

Our Dometic PerfectView CAM 360 AHD system gives you a perfect, all-around view. You can see the vehicle's position and the surrounding objects, face tricky parking manoeuvres with ease and minimise the risk of bumps, scrapes and traffic accidents. Four cameras with extra-wide-angle lenses installed on the front, rear, left and right collect images of what is happening around your vehicle and send them to the monitor in your cockpit. The control box, being the core component of this smart solution, manages everything. Integrating a video splitter, it gives you various view options – front, side, rear or 360° bird view. Using the handy remote control, you can easily access the view you want in the situation at hand.

- Complete 360° view all around your vehicle
- Safer and more confident driving with full view of vehicle and surrounding objects
- Convenient shifting between views by remote control or trigger signal
- Easy to install due to less components and simplified wiring
- Avoids bumps, scrapes and accidents
- Makes even large vehicles easy to maneuver!