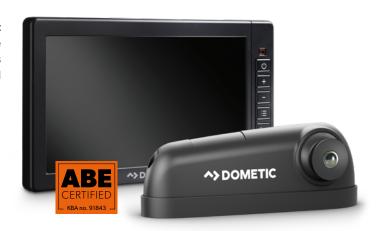

# **Dometic PerfectView BVS71000 RHD**

# SAFER DRIVING WITHOUT FALSE ALARMS

CAM1000 is a Blind Spot Assistant System for trucks with intelligent object detection feature. Only moving objects are indicated. The driver gets a visual and acoustic sign at a critical situation to avoid heavy accidents with cyclists and pedestrians. The system allows a full video picture during normal drive. Easy installation reduced to a

minimum by simply connecting the camera to the system monitor – no blackbox or CAN bus and sensor connection is needed. CAM1000 fulfils the requirement of the German BMVI to gain a financial support (only Germany at the moment) and also applied the required ABE.

- 3-in-1 solution: detection of moving objects, video image of the related area, active warning (visual/acoustic)
- System warns only in case of relevant dangers, i.e. pedestrians or cyclists moving in the blind spot area
- Quick and easy installation all components integrated in a single housing
- Simply connects to the power supply no extra sensors or control boxes needed
- Universal solution fits most heavy goods vehicles and most commonly used monitors
- Automatic day/night mode with infrared LED to guarantee great image quality
- General operation permit granted