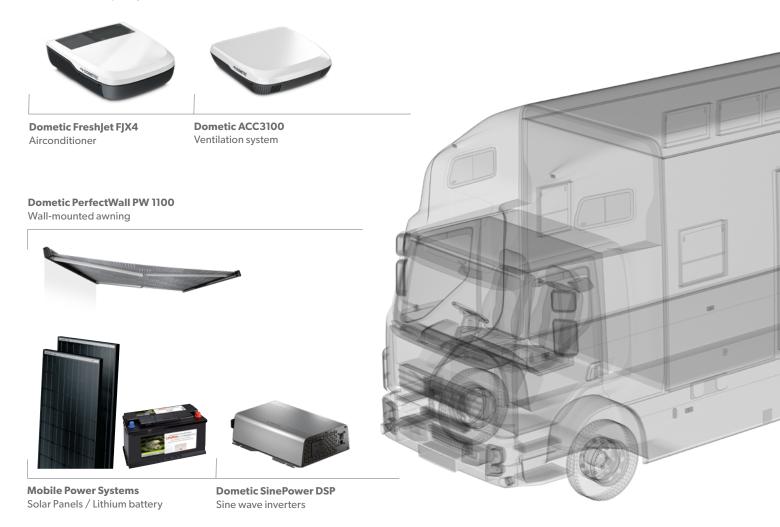

# FOUR QUALITY BRANDS ENSURE RELIABLE POWER SUPPLY FOR PROFESSIONAL APPLICATIONS – ON THE ROAD AS WELL AS ON SITECOMFORT ON THE ROAD OR ON-SITE FACILITIES.

Mobile power systems by Dometic Professional help you to ensure your clients will always have enough power on board and on site. This is an invaluable advantage, as it contributes to improving service quality, efficiency and customer loyalty, avoids costly downtimes, or even saves lives in an emergency.

Dometic's professional electronics range combines the best solutions from four quality brands: Büttner Elektronik, Dometic, GoPower and NDS Energy. As a result, we can provide you with a truly complete offer – from sine wave inverters for 230 V AC on the road to high-performance solar systems and lithium batteries for professional off-grid solutions. We also supply customized solutions for reliable battery recharging and for upgrading conventional battery systems with state-of-the-art lithium battery power.

# A COMPLETE RANGE OF LITHIUM BATTERIES – FROM 40 AH TO 300 AH

**PLB40:** Portable LiFePO4 power station with integrated AC/DC charger,  $2 \times USB$  ports and  $2 \times 12 \times V$  ports

MT LITHIUM BATTERIES: High discharge currents and smart Battery Management System for hassle-free inverter operation, even at higher output power levels

**TEMPRA LITHIUM BATTERIES:** 50 % more capacity in a standard case, compatible with any charger, Bluetooth app and heating function available

# COMPLETE RANGE OF AGM BATTERIES – FROM 65 AH TO 250 AH

**GREEN POWER SERIES:** Specially designed for RV use, 40 % more autonomy, 1200 cycles, maintenance-free

# **SOLAR MODULES**

Wide choice of solar modules and complete systems – rigid and flex panels, from 65 Wp to 210 Wp

**CDS POWER LINE:** 44 monocrystalline cells – efficient even with partial shading

**POWER LINE:** 40 monocrystalline cells – special front glazing for better light absorption

**BLACK LINE:** 72 monocrystalline cells – good low-light performance

**BLACK SOLAR:** monocrystalline cells with energy-efficient PERC technology, total black appearance, integrated mounting frame

**SOLAR FLEX EVO:** ultra-light, ultra-flat, 30% flexible – ideal for high-roof and pop-up roof campervans

# **INVERTERS & BATTERY CHARGERS**

- Complete range all performance categories, from entry-level to premium, with or without CI bus connectivity
- Battery chargers from 10 A to 80 A (12 or 24 V models)
- Universal chargers suitable for all types of batteries
- Sine wave inverters with or without mains switchover
- 230 V on board modified or pure sine wave output voltage
- Professional inverters with integrated mains priority circuit
- Compact design, energy-saving operation