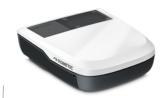

# **DOMETIC ACC3100**

#### **VENTILATION SYSTEM WITH HEAT RECOVERY TECHNOLOGY**

Clean, healthy air at all times: The Dometic ACC3000 rooftop ventilator quickly achieves a proper air exchange in the cabin even when all the windows and doors are closed. Its smart heat recovery system ensures that the cabin stays nicely warm when it's cold outside – or pleasantly cool in the summer. Advanced sensor controlled technology detects potential health risks. As soon as the programmed limits are exceeded, your ventilation system sets to work to ensure you can always breathe clean and healthy air.

#### STABLE TEMPERATURE IN THE VEHICLE; NO DRAUGHT

#### 7.9 - 10.7 KWH/DAY SAVINGS\*