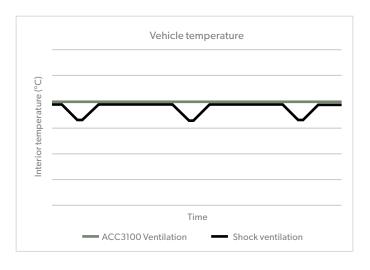

#### **VENTILATION SYSTEM WITH HEAT RECOVERY TECHNOLOGY**

Clean, healthy air at all times: The Dometic ACC3000 rooftop ventilator quickly achieves a proper air exchange in the cabin even when all the windows and doors are closed. Its smart heat recovery system ensures that the cabin stays nicely warm when it's cold outside – or pleasantly cool in the summer. Advanced sensor controlled technology detects potential health risks. As soon as the programmed limits are exceeded, your ventilation system sets to work to ensure you can always breathe clean and healthy air.

#### STABLE TEMPERATURE IN THE VEHICLE; NO DRAUGHT