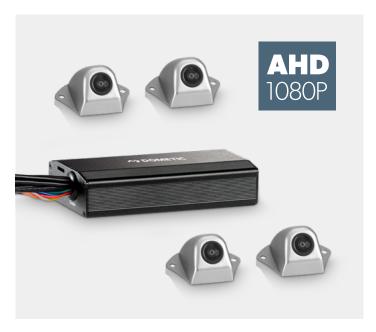

# Dometic PerfectView CAM 360 AHD **COMPLETE 360° VIEW**

Dometic CAM 360 AHD BirdView system, even the trickiest parking manoeuvre becomes easy. Four 180° wide-angle cameras – installed at the front, the rear, the left and right-hand side of the vehicle – watch from a bird's eye perspective everything that might get in the way while manoeuvring.

#### **Dometic PerfectView RV-ADAPT 7**

Monitor cable for devices with RCA connector

Our Dometic PerfectView CAM 360 AHD system gives you a perfect, all-around view. You can see the vehicle's position and the surrounding objects, face tricky parking manoeuvres with ease and minimise the risk of bumps, scrapes and traffic accidents. Four cameras with extra-wide-angle lenses installed on the front, rear, left and right collect images of what is happening around your vehicle and send them to the monitor in your cockpit. The control box, being the core component of this smart solution, manages everything. Integrating a video splitter, it gives you various view options – front, side, rear or 360° bird view. Using the handy remote control, you can easily access the view you want in the situation at hand.