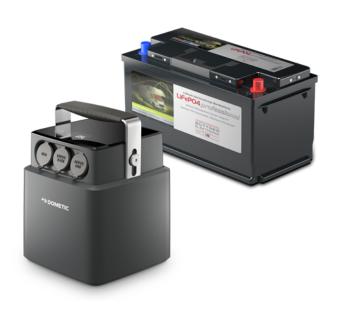

# A COMPLETE RANGE OF LITHIUM BATTERIES – FROM 40 AH TO 300 AH

**PLB40:** Portable LiFePO4 power station with integrated AC/DC charger,  $2 \times USB$  ports and  $2 \times 12 \times V$  ports

MT LITHIUM BATTERIES: High discharge currents and smart Battery Management System for hassle-free inverter operation, even at higher output power levels

**TEMPRA LITHIUM BATTERIES:** 50 % more capacity in a standard case, compatible with any charger, Bluetooth app and heating function available