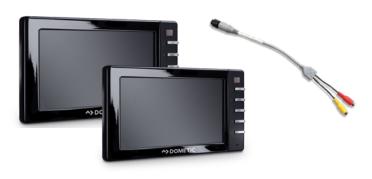

#### **Dometic PerfectView M55LAHD / M75LAHD**

Digital 5" or 7" LCD monitor with AHD technology

#### **Dometic PerfectView RV-ADAPT 7**

Monitor cable for devices with RCA connector

Our Dometic PerfectView CAM 360 AHD system gives you a perfect, all-around view. You can see the vehicle's position and the surrounding objects, face tricky parking manoeuvres with ease and minimise the risk of bumps, scrapes and traffic accidents. Four cameras with extra-wide-angle lenses installed on the front, rear, left and right collect images of what is happening around your vehicle and send them to the monitor in your cockpit. The control box, being the core component of this smart solution, manages everything. Integrating a video splitter, it gives you various view options – front, side, rear or 360° bird view. Using the handy remote control, you can easily access the view you want in the situation at hand.