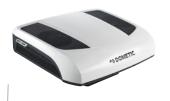

# **DOMETIC COOLAIR RTX 12V**

#### THE BEST COOLAIR WE'VE EVER MADE - NOW WITH LESS POWER CONSUMPTION

One of the most popular truck parking coolers – now also available as a 12 V version for panel vans, light trucks and special vehicles! This self-contained 1100 W rooftop parking cooler impresses with pleasantly quiet running, ample cooling power and outstanding energy efficiency. Easy to install and easy to use, with four operating modes: Auto, Eco, Boost or Manual.

#### **Key benefits**

- Very quiet running
- All components are integrated in a single housing, this speeds up installation and makes maintenance unnecessary
- 4 operating modes (auto, eco, manual, boost)
- Highly efficient, low power consumption
- Tested in Australie and used at Dakar Rally for years