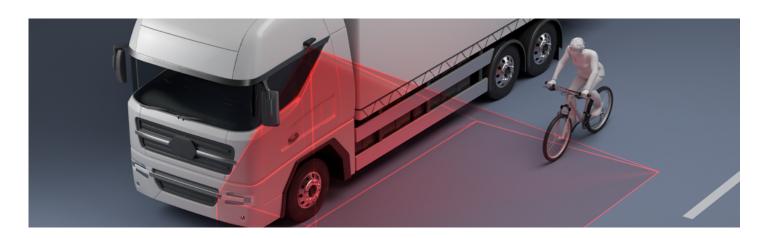

# **NEVER MISS A BLIND SPOT**

FOUR QUALITY BRANDS ENSURE RELIABLE POWER SUPPLY FOR PROFESSIONAL APPLICATIONS – ON THE ROAD AS WELL AS ON SITECOMFORT ON THE ROAD OR ON-SITE FACILITIES.

Unlike conventional blind spot solutions, this turn assistant camera reliably distinguishes between moving objects like pedestrians, and static objects like a lamp post. It means the driver is warned only in case of a real danger. Integrated infrared LEDs ensure good image quality in day and night.

# SAFER DRIVING WITHOUT FALSE ALARMS

CAM1000 is a Blind Spot Assistant System for trucks with intelligent object detection feature. Only moving objects are indicated. The driver gets a visual and acoustic sign at a critical situation to avoid heavy accidents with cyclists and pedestrians. The system allows a full video picture during normal drive. Easy installation reduced to a

- 3-in-1 solution: detection of moving objects, video image of the related area, active warning (visual/acoustic)
- System warns only in case of relevant dangers, i.e. pedestrians or cyclists moving in the blind spot area
- Quick and easy installation all components integrated in a single housing
- Simply connects to the power supply no extra sensors or control boxes needed
- Universal solution fits most heavy goods vehicles and most commonly used monitors
- Automatic day/night mode with infrared LED to guarantee great image quality
- General operation permit granted