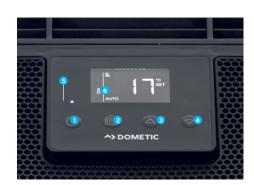

#### **CONTROL PANEL - FUNCTIONAL AND EASY TO USE**

- 1 ON/OFF switch
  - 2 Menu
  - Select button (up)
  - 4 Select button (down)
- 5 Blue LED: system running
- 6 Status readout