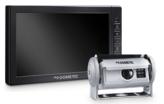

# **Dometic PerfectView BVS71000 RHD**

**Dometic PerfectView BVS 71000**Blind spot system

# Dometic PerfectView BVS 71000

Blind spot system

**Dometic CFF**Portable compressor cooler

**Dometic PLB40**Portable lithium battery

Dometic PerfectView BVS 71000

Blind spot system

Dometic L100RM LED spot

**Windows** Roof and frame windows Dometic Saneo CW Revolving cassette toilet with ceramic inlay and a flush water tank

**Dometic HBG 2335** Two-burner gas hob with glass lid