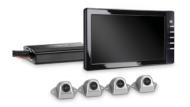

# A BIRD-VIEW CAMERA

#### **ALL-AROUND VIEW SYSTEM WITH FOUR CAMERAS**

Our rear view cameras offer peace of mind when driving your vehicle. From standard to heavy-duty, we provide a custom fit camera for any vehicle and for all conditions. Weatherproof and reliable, our high definition cameras are compact and easy set up. Excellent image quality, even at night and in poor weather, the cameras pair perfectly with our rear view monitors.

# Dometic PerfectView CAM 360 AHD **COMPLETE 360° VIEW**