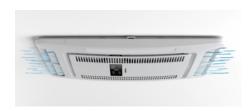

# DOMETIC FRESHJET FJX4

# NEXT GENERATION ROOF AIR CONDITIONERS - WITH MANUAL OR ELECTRONIC CONTROLS

Fresh design, superior cooling performance, optimized airflow, amazingly quiet operation – these are the outstanding features of Dometic's new generation of air conditioners. The three electronic models in the new FreshJet FJX4 series come with a convenient control panel, advanced CleanAir technology, and a beautiful LED ambient light. The FreshJet FJX4 2200 additionally features a soft start-function, which ensures hassle-free operation with low electrical circuit protection.

# Dometic Freshlet FJX4 1500 / 1700 / 2200

Roof air conditioner, 1500, 1700 or 2200 W, manual or electronic controls

- Superior cooling performance the cabin is cooled down in record time
- Quieter than other roof air conditioners available in the market
- Superior energy efficiency reduced power consumption
- CleanAir air purifier system keeps your vehicle smelling fresh and clean
- Remote control included as standard
- Compatible with Dometic smart phone app
- Integrated heating function
- Air distribution box with touch control panel and integrated ambient light (to be ordered separately for FJX4 1700 / 2200)
- FreshJet FJX4 2200 with soft-start function

#### OPTIMISED AIRFLOW

Low-profile air distribution box with powerful front and back airflow

#### **MODERN AND FRESH DESIGN**

Aerodynamically shaped rooftop unit