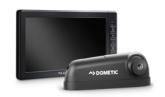

#### **Dometic PerfectView M55LAHD / M75LAHD**

Digital 5" or 7" LCD monitor with AHD technology

#### **Dometic PerfectView RV-ADAPT 7**

Monitor cable for devices with RCA connector

Our Dometic PerfectView CAM 360 AHD system gives you a perfect, all-around view. You can see the vehicle's position and the surrounding objects, face tricky parking manoeuvres with ease and minimise the risk of bumps, scrapes and traffic accidents. Four cameras with extra-wide-angle lenses installed on the front, rear, left and right collect images of what is happening around your vehicle and send them to the monitor in your cockpit. The control box, being the core component of this smart solution, manages everything. Integrating a video splitter, it gives you various view options – front, side, rear or 360° bird view. Using the handy remote control, you can easily access the view you want in the situation at hand.