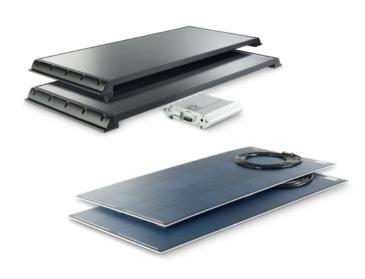

# **SOLAR MODULES**

Wide choice of solar modules and complete systems – rigid and flex panels, from 65 Wp to 210 Wp

**CDS POWER LINE:** 44 monocrystalline cells – efficient even with partial shading

**POWER LINE:** 40 monocrystalline cells – special front glazing for better light absorption

**BLACK LINE:** 72 monocrystalline cells – good low-light performance

**BLACK SOLAR:** monocrystalline cells with energy-efficient PERC technology, total black appearance, integrated mounting frame

**SOLAR FLEX EVO:** ultra-light, ultra-flat, 30% flexible – ideal for high-roof and pop-up roof campervans

FLAT LIGHT: super-flat and robust, can be walked on