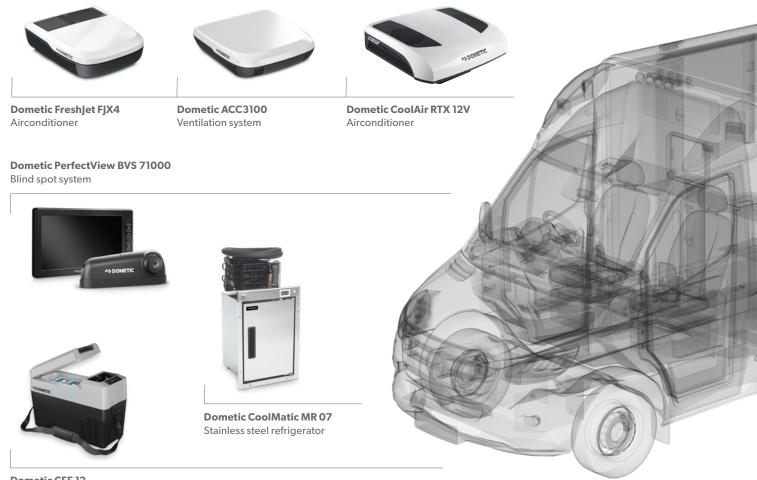

# DOMETIC FRESHJET FJX4

# NEXT GENERATION ROOF AIR CONDITIONERS - WITH MANUAL OR ELECTRONIC CONTROLS

Fresh design, superior cooling performance, optimized airflow, amazingly quiet operation – these are the outstanding features of Dometic's new generation of air conditioners. The three electronic models in the new FreshJet FJX4 series come with a convenient control panel, advanced CleanAir technology, and a beautiful LED ambient light. The FreshJet FJX4 2200 additionally features a soft start-function, which ensures hassle-free operation with low electrical circuit protection.

# Dometic Freshlet FJX4 1500 / 1700 / 2200

Roof air conditioner, 1500, 1700 or 2200 W, manual or electronic controls

- Superior cooling performance the cabin is cooled down in record time
- Quieter than other roof air conditioners available in the market
- Superior energy efficiency reduced power consumption
- CleanAir air purifier system keeps your vehicle smelling fresh and clean
- Remote control included as standard
- Compatible with Dometic smart phone app
- Integrated heating function
- Air distribution box with touch control panel and integrated ambient light (to be ordered separately for FJX4 1700 / 2200)
- FreshJet FJX4 2200 with soft-start function

# **DOMETIC COOLAIR RTX 12V**

#### THE BEST COOLAIR WE'VE EVER MADE - NOW WITH LESS POWER CONSUMPTION

One of the most popular truck parking coolers – now also available as a 12 V version for panel vans, light trucks and special vehicles! This self-contained 1100 W rooftop parking cooler impresses with pleasantly quiet running, ample cooling power and outstanding energy efficiency. Easy to install and easy to use, with four operating modes: Auto, Eco, Boost or Manual.

# **DOMETIC ACC3100**

#### **VENTILATION SYSTEM WITH HEAT RECOVERY TECHNOLOGY**

Clean, healthy air at all times: The Dometic ACC3000 rooftop ventilator quickly achieves a proper air exchange in the cabin even when all the windows and doors are closed. Its smart heat recovery system ensures that the cabin stays nicely warm when it's cold outside – or pleasantly cool in the summer. Advanced sensor controlled technology detects potential health risks. As soon as the programmed limits are exceeded, your ventilation system sets to work to ensure you can always breathe clean and healthy air.

**Dometic CDF2 36**Portable compressor cooler

**Dometic CFF 12**Portable compressor cooler