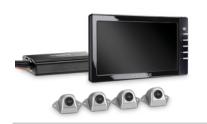

# A BIRD-VIEW CAMERA

#### **ALL-AROUND VIEW SYSTEM WITH FOUR CAMERAS**

Our rear view cameras offer peace of mind when driving your vehicle. From standard to heavy-duty, we provide a custom fit camera for any vehicle and for all conditions. Weatherproof and reliable, our high definition cameras are compact and easy set up. Excellent image quality, even at night and in poor weather, the cameras pair perfectly with our rear view monitors.

# Dometic PerfectView CAM 360 AHD **COMPLETE 360° VIEW**

Dometic CAM 360 AHD BirdView system, even the trickiest parking manoeuvre becomes easy. Four 180° wide-angle cameras – installed at the front, the rear, the left and right-hand side of the vehicle – watch from a bird's eye perspective everything that might get in the way while manoeuvring.

#### **Dometic PerfectView RV-ADAPT 7**

Monitor cable for devices with RCA connector

Our Dometic PerfectView CAM 360 AHD system gives you a perfect, all-around view. You can see the vehicle's position and the surrounding objects, face tricky parking manoeuvres with ease and minimise the risk of bumps, scrapes and traffic accidents. Four cameras with extra-wide-angle lenses installed on the front, rear, left and right collect images of what is happening around your vehicle and send them to the monitor in your cockpit. The control box, being the core component of this smart solution, manages everything. Integrating a video splitter, it gives you various view options – front, side, rear or 360° bird view. Using the handy remote control, you can easily access the view you want in the situation at hand.