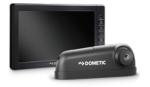

# **NEVER MISS A BLIND SPOT**

FOUR QUALITY BRANDS ENSURE RELIABLE POWER SUPPLY FOR PROFESSIONAL APPLICATIONS – ON THE ROAD AS WELL AS ON SITECOMFORT ON THE ROAD OR ON-SITE FACILITIES.

Unlike conventional blind spot solutions, this turn assistant camera reliably distinguishes between moving objects like pedestrians, and static objects like a lamp post. It means the driver is warned only in case of a real danger. Integrated infrared LEDs ensure good image quality in day and night.

# **Dometic PerfectView BVS71000 RHD**

# SAFER DRIVING WITHOUT FALSE ALARMS

CAM1000 is a Blind Spot Assistant System for trucks with intelligent object detection feature. Only moving objects are indicated. The driver gets a visual and acoustic sign at a critical situation to avoid heavy accidents with cyclists and pedestrians. The system allows a full video picture during normal drive. Easy installation reduced to a

minimum by simply connecting the camera to the system monitor – no blackbox or CAN bus and sensor connection is needed. CAM1000 fulfils the requirement of the German BMVI to gain a financial support (only Germany at the moment) and also applied the required ABE.

- 3-in-1 solution: detection of moving objects, video image of the related area, active warning (visual/acoustic)
- System warns only in case of relevant dangers, i.e. pedestrians or cyclists moving in the blind spot area
- Quick and easy installation all components integrated in a single housing
- Simply connects to the power supply no extra sensors or control boxes needed
- Universal solution fits most heavy goods vehicles and most commonly used monitors
- Automatic day/night mode with infrared LED to guarantee great image quality
- General operation permit granted