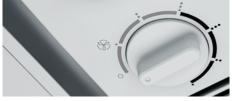

#### **CONVENIENT MANUAL CONTROL**

Simply turn the knobs to adjust the temperature and airflow rate