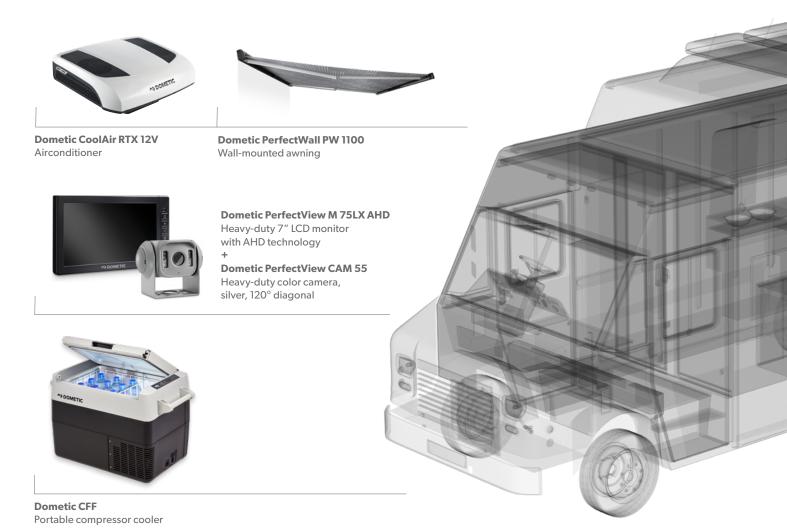

# **DOMETIC COOLAIR RTX 12V**

#### THE BEST COOLAIR WE'VE EVER MADE - NOW WITH LESS POWER CONSUMPTION

One of the most popular truck parking coolers – now also available as a 12 V version for panel vans, light trucks and special vehicles! This self-contained 1100 W rooftop parking cooler impresses with pleasantly quiet running, ample cooling power and outstanding energy efficiency. Easy to install and easy to use, with four operating modes: Auto, Eco, Boost or Manual.

**Dometic CDF2 36**Portable compressor cooler

# COOLING

- Dometic CFF compressor coole
- Dometic CDF2 36 compressor coole
- Dometic CD30 compressor drawer fridge

**Dometic PerfectView CAM 360 AHD** All-around view system with four cameras and 7" AHD monitor

**Dometic CFF 12**Portable compressor cooler