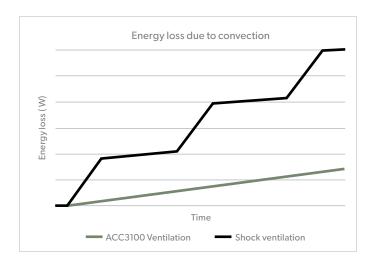

#### **VENTILATION SYSTEM WITH HEAT RECOVERY TECHNOLOGY**

Clean, healthy air at all times: The Dometic ACC3000 rooftop ventilator quickly achieves a proper air exchange in the cabin even when all the windows and doors are closed. Its smart heat recovery system ensures that the cabin stays nicely warm when it's cold outside – or pleasantly cool in the summer. Advanced sensor controlled technology detects potential health risks. As soon as the programmed limits are exceeded, your ventilation system sets to work to ensure you can always breathe clean and healthy air.

#### 7.9 - 10.7 KWH/DAY SAVINGS\*