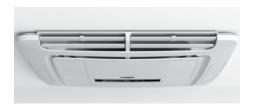

# DOMETIC FRESHJET FJX4

# NEXT GENERATION ROOF AIR CONDITIONERS - WITH MANUAL OR ELECTRONIC CONTROLS

Fresh design, superior cooling performance, optimized airflow, amazingly quiet operation – these are the outstanding features of Dometic's new generation of air conditioners. The three electronic models in the new FreshJet FJX4 series come with a convenient control panel, advanced CleanAir technology, and a beautiful LED ambient light. The FreshJet FJX4 2200 additionally features a soft start-function, which ensures hassle-free operation with low electrical circuit protection.

# Dometic Freshlet FJX4 1500 / 1700 / 2200

Roof air conditioner, 1500, 1700 or 2200 W, manual or electronic controls

- Superior cooling performance the cabin is cooled down in record time
- Quieter than other roof air conditioners available in the market
- Superior energy efficiency reduced power consumption
- CleanAir air purifier system keeps your vehicle smelling fresh and clean
- Remote control included as standard
- Compatible with Dometic smart phone app
- Integrated heating function
- Air distribution box with touch control panel and integrated ambient light (to be ordered separately for FJX4 1700 / 2200)
- FreshJet FJX4 2200 with soft-start function

#### OPTIMISED AIRFLOW

Low-profile air distribution box with powerful front and back airflow

#### **MODERN AND FRESH DESIGN**

Aerodynamically shaped rooftop unit