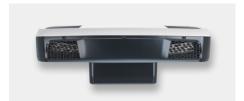

# **NEVER MISS A BLIND SPOT**

FOUR QUALITY BRANDS ENSURE RELIABLE POWER SUPPLY FOR PROFESSIONAL APPLICATIONS – ON THE ROAD AS WELL AS ON SITECOMFORT ON THE ROAD OR ON-SITE FACILITIES.

Unlike conventional blind spot solutions, this turn assistant camera reliably distinguishes between moving objects like pedestrians, and static objects like a lamp post. It means the driver is warned only in case of a real danger. Integrated infrared LEDs ensure good image quality in day and night.

# **Dometic PerfectView BVS71000 RHD**

# SAFER DRIVING WITHOUT FALSE ALARMS

CAM1000 is a Blind Spot Assistant System for trucks with intelligent object detection feature. Only moving objects are indicated. The driver gets a visual and acoustic sign at a critical situation to avoid heavy accidents with cyclists and pedestrians. The system allows a full video picture during normal drive. Easy installation reduced to a

minimum by simply connecting the camera to the system monitor – no blackbox or CAN bus and sensor connection is needed. CAM1000 fulfils the requirement of the German BMVI to gain a financial support (only Germany at the moment) and also applied the required ABE.

- 3-in-1 solution: detection of moving objects, video image of the related area, active warning (visual/acoustic)
- System warns only in case of relevant dangers, i.e. pedestrians or cyclists moving in the blind spot area
- Quick and easy installation all components integrated in a single housing
- Simply connects to the power supply no extra sensors or control boxes needed
- Universal solution fits most heavy goods vehicles and most commonly used monitors
- Automatic day/night mode with infrared LED to guarantee great image quality
- General operation permit granted