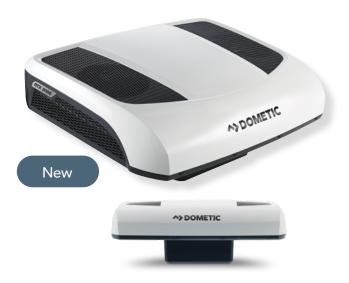

# **DOMETIC COOLAIR RTX 12V**

#### THE BEST COOLAIR WE'VE EVER MADE - NOW WITH LESS POWER CONSUMPTION

One of the most popular truck parking coolers – now also available as a 12 V version for panel vans, light trucks and special vehicles! This self-contained 1100 W rooftop parking cooler impresses with pleasantly quiet running, ample cooling power and outstanding energy efficiency. Easy to install and easy to use, with four operating modes: Auto, Eco, Boost or Manual.

#### **Key benefits**

- Very quiet running
- All components are integrated in a single housing, this speeds up installation and makes maintenance unnecessary
- 4 operating modes (auto, eco, manual, boost)
- Highly efficient, low power consumption
- Tested in Australie and used at Dakar Rally for years