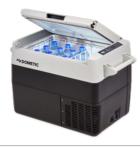

**Dometic PerfectView BVS 71000** Blind spot system

**Dometic CFF** Portable compressor cooler

**Dometic CoolMatic MR 07** Stainless steel refrigerator

Dometic CoolAir RTX
Airconditioner

**Dometic FreshWell 3000** Under-bench air conditioner

**Dometic PerfectView BVS 71000**Blind spot system

**Dometic CFF**Portable compressor cooler

Dometic CoolMatic MR 07 Stainless steel refrigerator

# WINDOWS & DOORS

Serve food fresh with comfort

Dometic PerfectWall PW 1100 Wall-mounted awning

Dometic PerfectView BVS 71000 Blind spot system

**Dometic CFF**Portable compressor cooler

**Dometic ColdMachine VD-14N** 