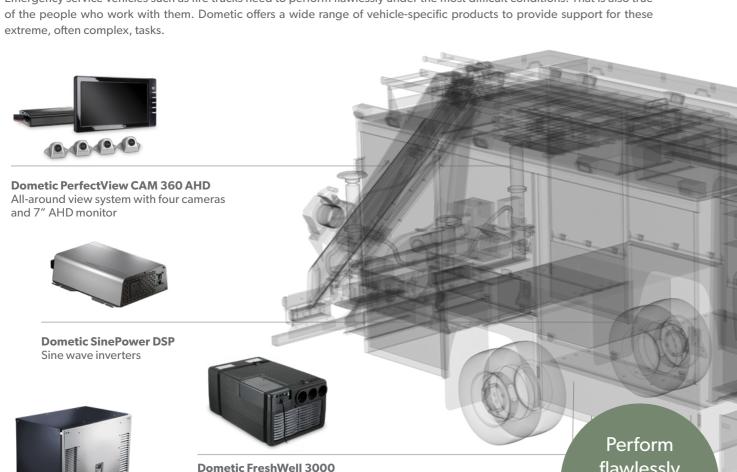

# **FIRE TRUCKS**

Emergency service vehicles such as fire trucks need to perform flawlessly under the most difficult conditions. That is also true

flawlessly in difficult conditions

**Dometic FreshJet** Airconditioner

**Dometic PerfectView BVS 71000** Blind spot system

**Dometic CFF** Portable compressor cooler

**Dometic CoolMatic MR 07** Stainless steel refrigerator