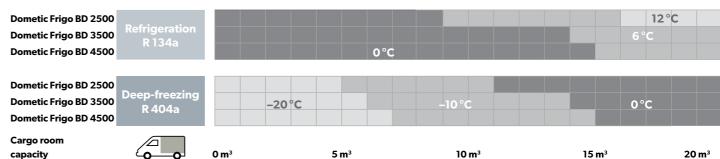

# **DOMETIC FRIGO**

Operation performance according to ATP regulations with 3 door openings per hour at 30  $^{\circ}$ C outside temperature.

**NEW Dometic Frigo** DC 2500 12°C Specifications for R134a: k-value = 0.4 W (m<sup>2</sup> K) with 3 door openings ■ 12°C **NEW** Dometic Frigo of 3 minutes each per hour, ambient DC 3500 temperature 30°C, relative air humidity ■ 0°C Cargo room 10 m<sup>3</sup> capacity Dometic Frigo BD 2500 12°C

| R 134a | R 404a          | Specifications for R 134a: k-value = $0.7 \text{ W}$ (m <sup>2</sup> K) with 3 door openings of 3 minutes each per hour, ambient temperature 30 °C, |
|--------|-----------------|-----------------------------------------------------------------------------------------------------------------------------------------------------|
| ■ 12°C | <b>■</b> 0°C    | relative air humidity 60 % (DIN 1815)                                                                                                               |
| ■ 6°C  | <b>∥</b> –10 °C | Specifications for R 404a: k-value = 0.4 W (m <sup>2</sup> K) with 3 door openings of 3 minutes each per hour, ambient temperature 30 °C,           |
| ■ 0°C  | _20°C           | relative air humidity 60 % (DIN 1815)                                                                                                               |