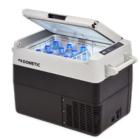

**Dometic PerfectView BVS 71000** Blind spot system

**Dometic CFF** Portable compressor cooler

**Dometic CoolMatic MR 07** Stainless steel refrigerator

Dometic CoolAir RTX
Airconditioner

**Dometic FreshWell 3000** Under-bench air conditioner

**Dometic PerfectView BVS 71000**Blind spot system

**Dometic CFF**Portable compressor cooler

Dometic CoolMatic MR 07 Stainless steel refrigerator