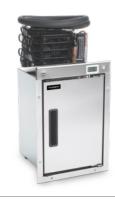

# **DOMETIC FRIGO**

- Dometic Frigo DC
   Full integrated electrical
   refrigeration system
- Dometic Frigo BD
   Belt driven system
   Also deep-freezing possible

# **DOMETIC FRIGO**

Operation performance according to ATP regulations with 3 door openings per hour at 30  $^{\circ}$ C outside temperature.

**NEW Dometic Frigo** DC 2500 12°C Specifications for R134a: k-value = 0.4 W (m<sup>2</sup> K) with 3 door openings ■ 12°C **NEW** Dometic Frigo of 3 minutes each per hour, ambient DC 3500 temperature 30°C, relative air humidity ■ 0°C Cargo room 10 m<sup>3</sup> capacity Dometic Frigo BD 2500 12°C