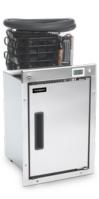

# **DOMETIC FRIGO**

- Dometic Frigo DC
   Full integrated electrical
   refrigeration system
- Dometic Frigo BD
   Belt driven system
   Also deep-freezing possible

# **DOMETIC FRIGO**

Operation performance according to ATP regulations with 3 door openings per hour at 30  $^{\circ}$ C outside temperature.

**NEW Dometic Frigo** DC 2500 12°C Specifications for R134a: k-value = 0.4 W (m<sup>2</sup> K) with 3 door openings ■ 12°C **NEW** Dometic Frigo of 3 minutes each per hour, ambient DC 3500 temperature 30°C, relative air humidity ■ 0°C Cargo room 10 m<sup>3</sup> capacity Dometic Frigo BD 2500 12°C