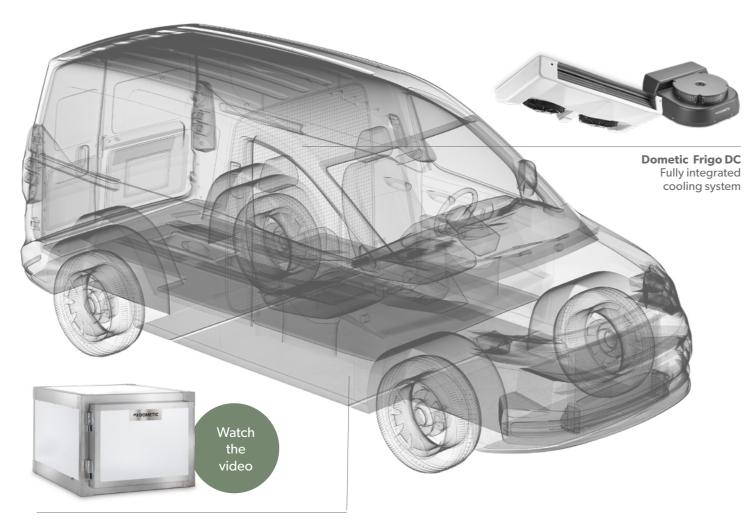

# TRANSPORT REFRIGERATION

When you're transporting food or medicine, absolute temperature precision is required. That's why we provide proven cooling and freezing solutions for a variety of temperature-sensitive applications. From modular vehicle systems to fixed temperature coolers and chest freezers, our professional cooling range offers the perfect solution for the last mile delivery.

# **DOMETIC FRIGO**

- Dometic Frigo DC
   Full integrated electrical
   refrigeration system
- Dometic Frigo BD
   Belt driven system
   Also deep-freezing possible