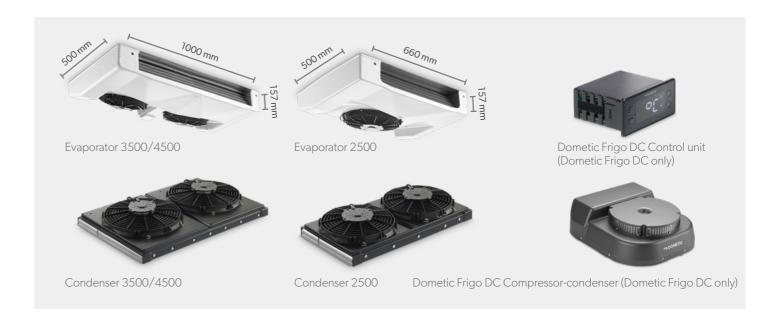

# **DOMETIC FRIGO**

- Dometic Frigo DC
   Full integrated electrical
   refrigeration system
- Dometic Frigo BD
   Belt driven system
   Also deep-freezing possible

# INFO

The Dometic Frigo control unit displays when service is due. The cooling system will keep running, though. The calculation of the operating hours is based on the time the compressor is in operation. Service is due after the first 100 operating hours after the cooling system's initial start-up, and then every 1,000 operating hours.