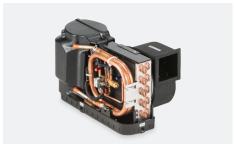

## ESKIMO ICE SYSTEM EI540X WITH TITANIUM CONDENSER

\$540 CASH BACK

| PRODUCT NAME                                | REBATE AMOUNT |
|---------------------------------------------|---------------|
| Turbo Series Self-Contained Air Conditioner | \$200         |
| Emerald Series Air Conditioning System      | \$300         |
| Eskimo Ice EI540X                           | \$540         |
| Eskimo Ice EI1000X                          | \$1,200       |